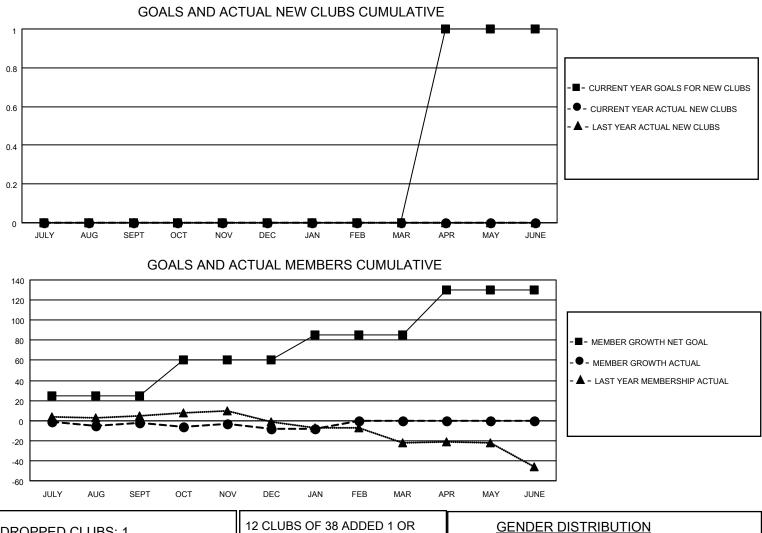

## LOCATION AUSTRALIA

District 201W1

Results as of: 1/31/2023

| Clubs                 |               |           |               | Members               |                         |                         |                                                    |
|-----------------------|---------------|-----------|---------------|-----------------------|-------------------------|-------------------------|----------------------------------------------------|
| RESULTS FOR 2022-2023 |               |           |               | RESULTS FOR 2022-2023 |                         |                         |                                                    |
| QUARTER               | NEW CLUB GOAL | NEW CLUBS | DROPPED CLUBS | QUARTER MEN           | MBER GROWTH NET<br>GOAL | MEMBER GROWTH<br>ACTUAL | DROPPED<br>MEMBERS ACTUAL<br>(including transfers) |
| JULY/AUG/SEPT         | 0             | 0         | 1             | JULY/AUG/SEPT         | 25                      | 13                      | 13                                                 |
| OCT/NOV/DEC           | 0             | 0         | 0             | OCT/NOV/DEC           | 35                      | 15                      | 18                                                 |
| JAN/FEB/MAR           | 0             | 0         | 0             | JAN/FEB/MAR           | 25                      | 4                       | 1                                                  |
| APR/MAY/JUNE          | 1             | 0         | 0             | APR/MAY/JUNE          | 45                      | 0                       | 0                                                  |

| DROPPED CLUBS: 1 |    | 12 CLUBS OF 38 ADDED 1 OR<br>MORE NEW MEMBERS | GENDER DISTRIBUTION                |              |
|------------------|----|-----------------------------------------------|------------------------------------|--------------|
|                  |    |                                               | MALE                               | 298 (54.78%) |
|                  |    |                                               | FEMALE                             | 246 (45.22%) |
| DROPPED MEMBERS  |    |                                               | NON BINARY                         | 0 (0.00%)    |
|                  | 4  |                                               | PREFER NOT TO ANSWER               | 0 (0.00%)    |
| DECEASED         | 1  |                                               |                                    |              |
| CLUB CANCELLED   | 0  | CLICK HERE FOR CUMULATIVE                     | TOTAL FAMILY UNIT MEMBERS          | s 104        |
| OTHER            | 31 | MEMBERSHIP DATA                               |                                    |              |
| TOTAL            | 32 |                                               | FAMILY MEMBERS PAYING HALF DUES 55 |              |
|                  |    |                                               |                                    |              |